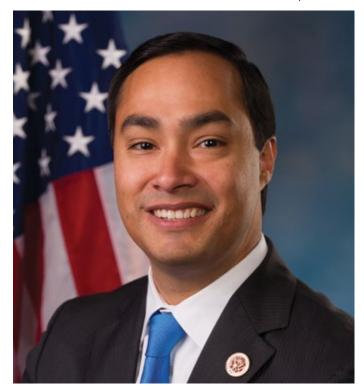

#### **COMMENCEMENT ADDRESS**

Friday, Mr. James Lopez

Saturday, 9:30 a.m., Mr. Duke Austin

Saturday, 2:30 p.m., Congressman Joaquin Castro

JOAOUIN CASTRO

Joaquin Castro represents Texas' 20th Congressional District and serves on both the House Permanent Select Committee on Intelligence and the House Foreign Affairs Committee. First elected to Congress in 2012, Castro was the 2013 co-president for the House freshman Democrats and now serves in House Democratic Leadership as Chief Deputy Whip and a member of the Democratic Steering and Policy Committee. Castro is also a founding co-chair of the Congressional Pre-K Caucus, the U.S.-Japan Caucus, and the Congressional Caucus on ASEAN. He has been called "a rising star in his party" by *The Texas Tribune* and one of the top 50 politicos to watch by *POLITICO*.

Castro, who hails from San Antonio, graduated from Stanford University in 1996 and from Harvard Law School in 2000. At the age of 28, Castro was elected to the Texas Legislature. While a state representative, Castro created the Trailblazers College Tour, personally raising money to send underprivileged students on college visits, exposing them to some of the nation's best institutions of higher education. He also founded SAReads, San Antonio's largest literacy campaign and book drive. Over 200,000 books have been distributed to more than 150 schools and shelters across the city. To honor and express gratitude to San Antonio grandparents and other family members raising relatives who aren't their children, Castro created the annual Families Helping Families dinner and awards.

During his time in Congress, Castro has sought to build out what he calls "The Infrastructure of Opportunity" – good public schools, great universities, and a sound healthcare system – to enable his fellow citizens to pursue the American Dream.