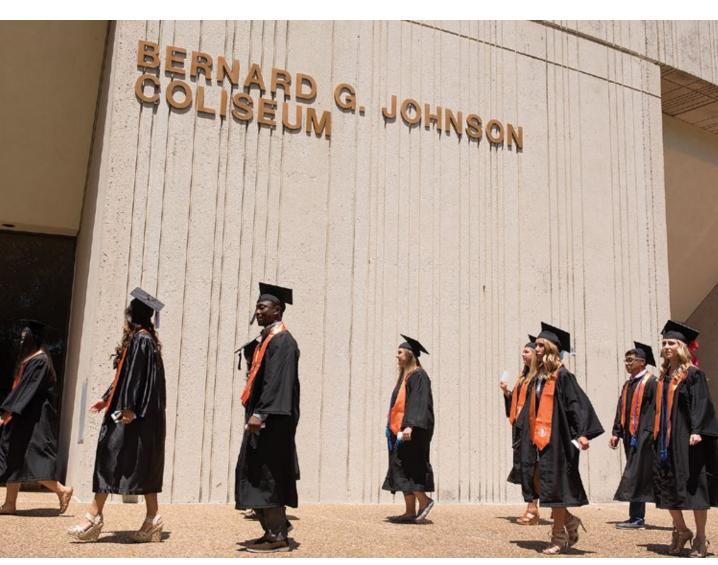

#### BERNARD G. JOHNSON COLISEUM

The Platform Party enters first; the faculty enter in the following order: